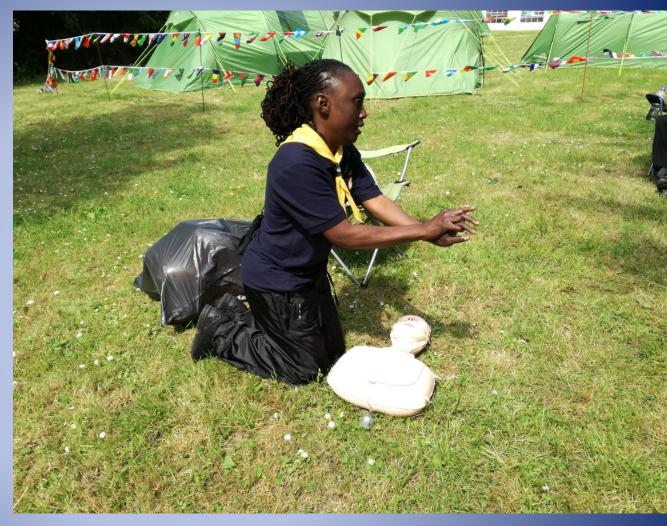

Counsellor Shandra doing some First Aid

Friends Class and their Committed Counsellors