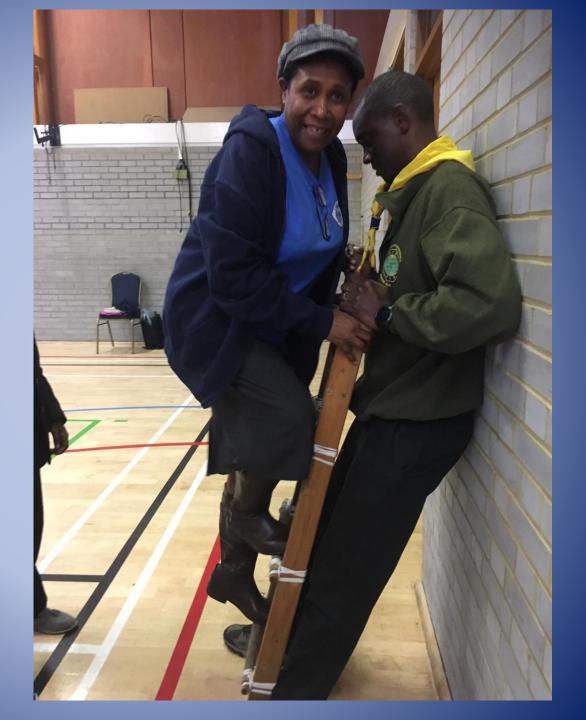

Deidrian
thinking
she is in
Jamaica at
the beach!

Taylan and Gabriel though!

The BOYZZZ

Director Eddie and the CREW!

Fun Fun Fun!!!

Fun Times!

Aunty Brenda
reliving the
past!!!

Counsellor Eleanor testing out how strong the makeshift ladder. Isn't she BRAVE!!!