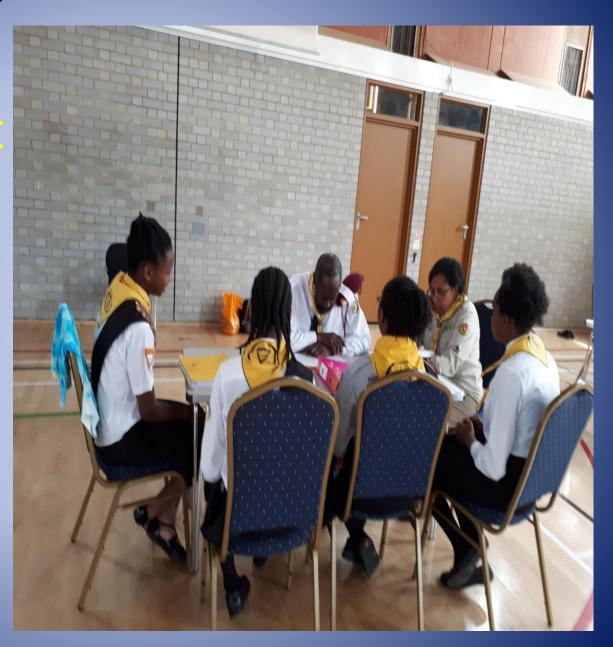

Counsellor Shandra doing some First Aid

Friends Class and their Committed Counsellors